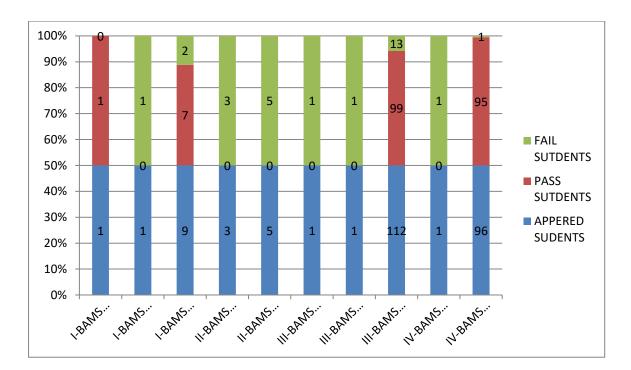

### **UG RESULT**

| YEAR             | APPEARD<br>STUDENTS | PASS<br>STUDENT | FAIL/ATKT<br>STUDENT | RESULT % |
|------------------|---------------------|-----------------|----------------------|----------|
| I-BAMS<br>2010   | 01                  | 01              | 00                   | 100.00   |
| I-BAMS<br>2012   | 01                  | 00              | 01                   | 00.00    |
| I-BAMS<br>2021   | 09                  | 07              | 02                   | 77.77    |
| II-BAMS<br>2012  | 03                  | 00              | 03                   | 00.00    |
| II-BAMS<br>2017  | 05                  | 00              | 05                   | 00.00    |
| III-BAMS<br>2010 | 01                  | 00              | 01                   | 00.00    |
| III-BAMS<br>2012 | 01                  | 00              | 01                   | 00.00    |
| III-BAMS<br>2017 | 112                 | 99              | 13                   | 88.39    |
| IV-BAMS<br>2012  | 01                  | 00              | 01                   | 00.00    |
| IV-BAMS<br>2017  | 96                  | 95              | 01                   | 98.95    |