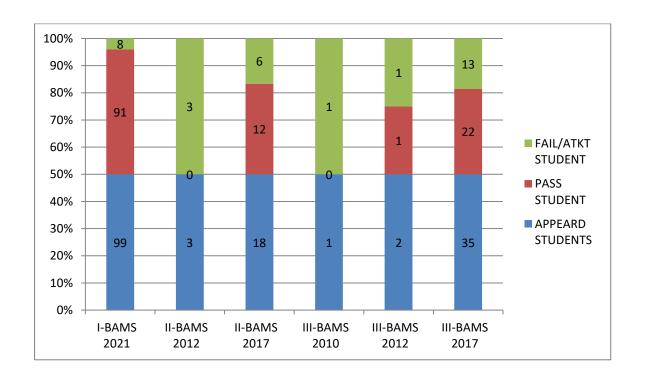

## SUMMER-2024 MUHS EXAMINAION UG RESULT

|                  | APPEARD<br>STUDENTS | PASS<br>STUDENT | FAIL/ATKT<br>STUDENT | RESULT % |
|------------------|---------------------|-----------------|----------------------|----------|
| I-BAMS<br>2021   | 99                  | 91              | 08                   | 90.09    |
| II-BAMS<br>2012  | 03                  | 00              | 03                   | 00.00    |
| II-BAMS<br>2017  | 18                  | 12              | 06                   | 66.66    |
| III-BAMS<br>2010 | 01                  | 00              | 01                   | 00.00    |
| III-BAMS<br>2012 | 02                  | 01              | 01                   | 50.00    |
| III-BAMS<br>2017 | 35                  | 22              | 13                   | 62.85    |